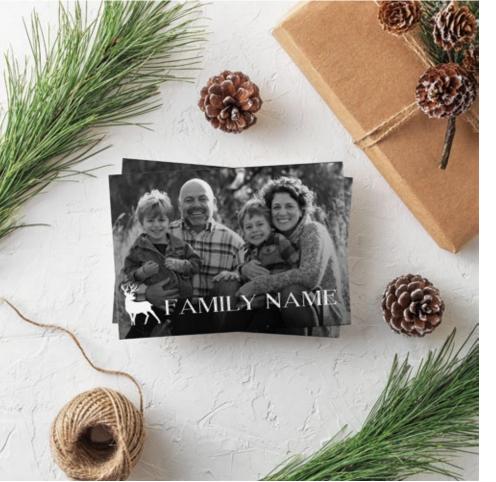

## PERSONALIZED HOLIDAY CARDS

# CALLING CROW

STATIONERY | GIFTS | GRAPHIC DESIGN SERVICES

MIN ORDER OF 10 CARDS START AT \$29 • 5X7 GLOSSY OR MATTE FINISH • INCLUDES WHITE ENVELOPES



TO ORDER PLEASE SEND EMAIL US AT

CALLINGCROW@ROGERS.COM

### **PRICING**





10 CARDS - \$29.00

20 CARDS - \$49.68

30 CARDS - \$64.50

40 CARDS - \$84.00

50 CARDS - \$97.60

#### **GLOSSY FINISH**

10 CARDS - \$35.75

20 CARDS - \$61.75

30 CARDS - \$80.54

40 CARDS - \$105.17

50 CARDS - \$123.89



5X7 SIZE
DOUBLE SIDED
FULL COLOUR
MATTE OR GLOSSY FINISH
INCLUDES WHITE ENVELOPES

ALL ORDER WILL BE CUSTOMISED WITH THE FOLLOWING:

YOUR FAMILY PHOTO(S)
YOUR FAMILY NAME
YEAR



## THIS YEAR'S DESIGN OPTIONS

#### **BUFFALO PLAID**





**POINTSETTIA & BERRIES** 





JOYFUL GOLD LEAF





POLKA DOT OH WHAT FUN





#### **PEACE SIGN**





**RETRO HAPPY HOLIDAYS** 





**RECLAIMED WOOD** 





**HO HO HO!** 





# THIS YEAR'S DESIGN OPTIONS

#### **BERRIES WINDOW**





**STARS** 





**GEO PATTERN** 





**FOLIAGE** 





**FOLIAGE & BERRIES** 





WHAT A YEAR!





**JOYFUL PINK** 





LOVE THE ONES YOU'RE WITH





### **HOW TO ORDER**

- 1. CHOOSE DESIGN OPTION
- 2. EMAIL US AT CALLINGCROW@ROGERS.COM WITH THE FOLLOWING INFO:
  - QUANTITY NEEDED
  - FINISH (GLOSSY OR MATTE)
  - HOW YOU WANT YOUR FAMILY NAME(S) TO APPEAR ON THE CARD (PLEASE MATCH NAME FORMAT USED ON YOUR DESIGN CHOICE ONLY.)
  - INCLUDE HIGH RESOLUTION PHOTO(S) OF YOUR FAMILY (USE WETRA